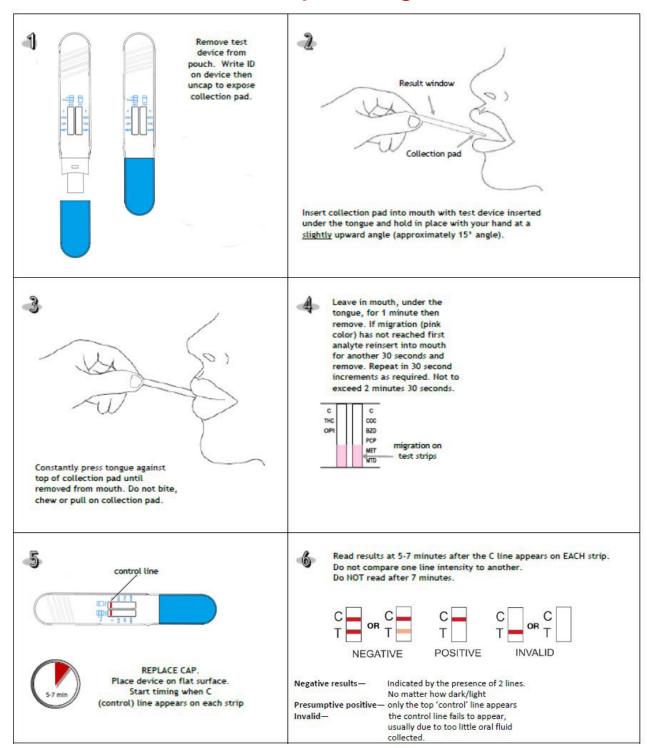

#### **Ease-of-collection**

Easy to use, convenient, one step oral saliva test. Simply place the saliva swab in the donor's mouth and swab under the tongue. Within 1 minute the saliva will

begin running up the test strips. A purple dye will indicate it is working. Replace the end cap and place the Saliva Swipe 6 on a flat surface. Wait for the results to appear.

#### Clear, Rapid Results

Results are clear and easy to read and appear within 2-3 minutes.

#### **Test Integrity**

Integrity of the saliva sample is maintained due to minimal handling and exposure. The saliva sample is observed at all times preventing adulteration by the test subject.

Test control lines confirm the saliva sample has flowed correctly up the test

Order Code (Box of 25): OD-072

6 DRUGS

RESULTS IN 2-3

MINUTES!

Now with

Synthetic THC (K2) test.

strips and the test is complete.

Comprehensive instructions and procedure cards are included to ensure testing is conducted correctly.