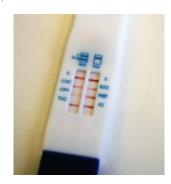

## ONSITE SALIVA SWIPE 6 TESTS FOR THE FOLLOWING:

**AMP/MET 50 ng/mL** (Amphetamine) Includes detection of MDMA (Ecstasy) and Methamphetamines eg. Ice aka Crystal Meth

COC 50 ng/mL (Cocaine)

OPI 50 ng/mL (Opiates)
THC (Parent) 25 ng/mL (Marijuana)

THC (Metabolites) 12 ng/mL

(Marijuana)

BZO 50 ng/mL (Benzodiazepines)K2 50 ng/mL (Synthetic Marijuana)

#### Clear, Rapid Results

Results are clear and easy to read and appear within 2-3 minutes.