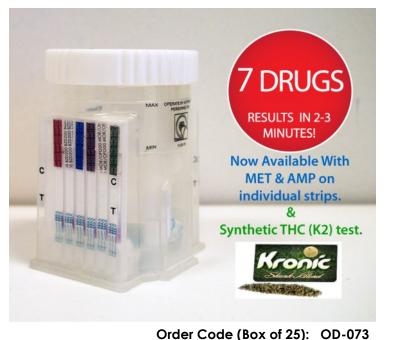

# Onsite **Instant 7**

The Onsite Instant 7 Split Specimen urine drug screening cup is ideally suited to pre-employment testing, random workplace testing and any situation where a comprehensive drug screen is required.

#### · MET & AMP ON INDIVIDUAL STRIPS

- · EASY-TO USE AND CONVENIENT
- · CLEAR, RAPID RESULTS IN MINUTES!
- · COLOUR CODED TEST STRIPS
- SPLIT SPECIMEN DESIGN ENSURES PRECISE TIMING

AND SAMPLE VOLUME

#### **ONSITE INSTANT 7 TESTS FOR THE FOLLOWING:**

AMP 300mcg/L (Amphetamine) MET 300mcg/L (Methamphetamine) COC 300mcg/L (Cocaine) OPI 300mcg/L (Opiates) BZO 200mcg/L (Benzodiazepines) THC 50mcg/L (Marijuana) K2 75mcg/L (Synthetic Marijuana)

#### **Plus ADULTERANTS**

NIT (Nitrite), SG (Specific Gravity) CR (Creatinine)

#### **INCLUDES TEMPERATURE STRIP**