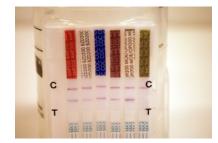

## **Colour Coded Display**

Each drug group is colour coded for ease of recognition.

#### **Test Integrity**

Integrity of the urine sample is maintained via the temperature test strip and adulterant check.

The temperature test strip will confirm the urine collected is at 'body' temperature.

Adulterant tests will confirm that the urine sample is normal and has not been diluted or contains drug masking agents.

Test control lines confirm the urine sample has flowed correctly and the test is complete.